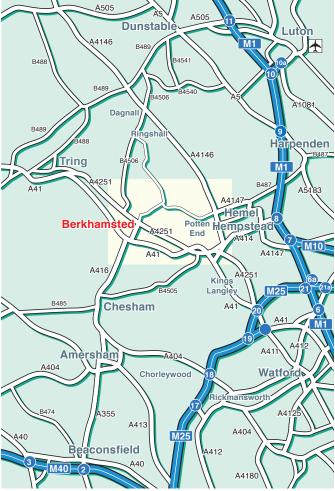

#### Directions

From M1 (Junction 8) - Follow the dual carriageway (A414) off the slip road for approximately 2 miles going straight over four roundabouts. Continue down the hill and move into the left hand lane as you approach the large roundabout at the bottom. Go round to the left and take the first exit off the second mini roundabout signposted A41 Aylesbury. Follow the road over a set of traffic lights and join the A41 heading towards Aylesbury. Please follow A41 directions below.

From M25 (Junction 20) - At the roundabout at the end of the slip road take the exit signposted for A41 Aylesbury. Please follow A41 directions below.

From A41 - Leave A41 at the exit signposted to Chesham (not Berkhamsted). From A41 East take the first exit at the roundabout off the slip road and take the first exit at the next roundabout. From A41 West take the second exit at the roundabout off the slip road. Follow the A416 round a sharp right hand bend into Kings Road and continue down the hill to a main set of traffic lights. Turn left at the lights into the High Street. Continue along the High Street and take the third turning on the left into Park View Road.